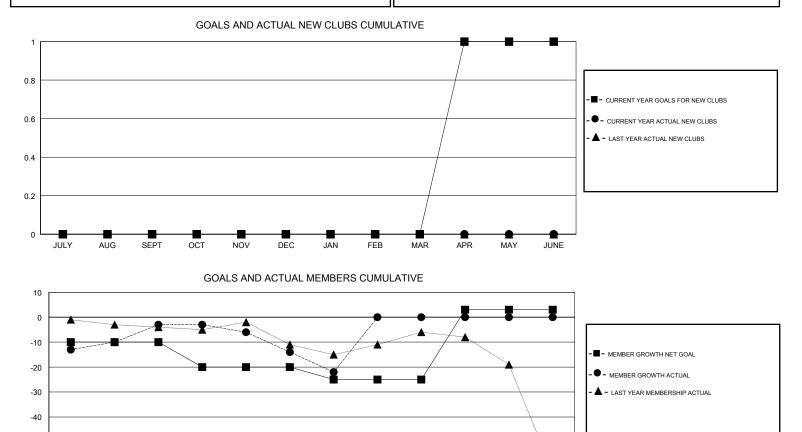

### GMT CA

| Clubs                 |               |           |               | Members               |                           |                         |                                                    |
|-----------------------|---------------|-----------|---------------|-----------------------|---------------------------|-------------------------|----------------------------------------------------|
| RESULTS FOR 2017-2018 |               |           |               | RESULTS FOR 2017-2018 |                           |                         |                                                    |
| QUARTER               | NEW CLUB GOAL | NEW CLUBS | DROPPED CLUBS | QUARTER               | MEMBER GROWTH NET<br>GOAL | MEMBER GROWTH<br>ACTUAL | DROPPED<br>MEMBERS ACTUAL<br>(including transfers) |
| JULY/AUG/SEPT         | 0             | 0         | 1             | JULY/AUG/SEPT         | -10                       | 33                      | 30                                                 |
| OCT/NOV/DEC           | 0             | 0         | 0             | OCT/NOV/DEC           | -10                       | 14                      | 24                                                 |
| JAN/FEB/MAR           | 0             | 0         | 0             | JAN/FEB/MAR           | -5                        | 6                       | 14                                                 |
| APR/MAY/JUNE          | 1             | 0         | 0             | APR/MAY/JUNE          | 28                        | 0                       | 0                                                  |